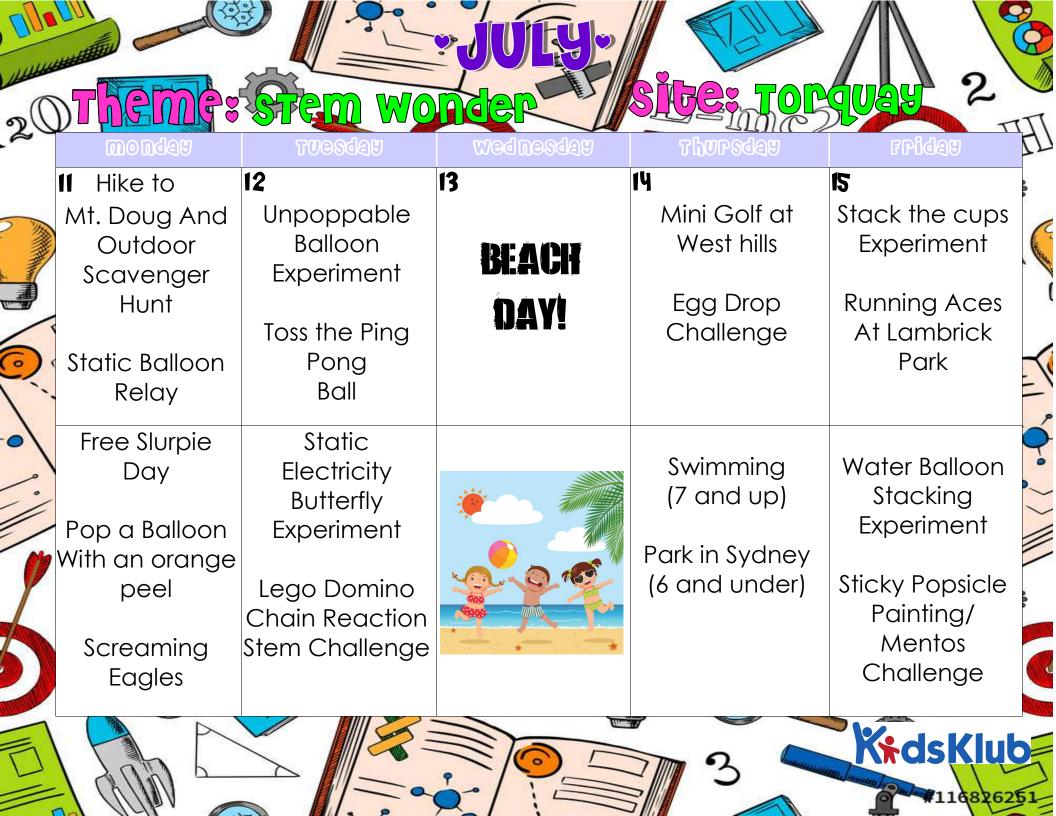

#### Themes over sover

|   | mondom    | Emo O Jon   | modeodem    |               | TO84Jom        |
|---|-----------|-------------|-------------|---------------|----------------|
|   | monday    | TUESday     | Med Desgaa  | Thursday      | FPiday         |
|   | 1         | 2           | 3           | Ч             | 5              |
|   | BC DAY    | Slime Crea- |             | Esquimalt     | Egg Drop       |
| į |           | tion        | 151 A (1)15 | Lagoon        | Challenge      |
|   | KIDS KLUB |             | BEACH       | Seaweed       |                |
|   | CLOSED    | Soccer      | DAY!        | Adventures    | Capture the    |
|   |           | Tournament  |             |               | Flag           |
|   |           |             | (Willows)   |               |                |
|   |           |             |             |               |                |
| 1 |           |             |             |               |                |
|   |           | Puffy Paint |             | Rainbow       | Exploding      |
|   |           | Rainbow     |             | Gooey Volcano | Water Balloons |
|   | Nation 1  | Kairibovv   |             | Explosion     | Water ballooms |
|   |           | Screaming   |             | Ελρισσίστ     | Mento          |
| ı |           | Eagles      | 9.10        |               | Challenge      |
|   |           | _6.9.00     |             |               | 011001         |
|   |           |             |             |               |                |
|   |           |             |             | u .           |                |
|   |           |             |             |               |                |
| L |           |             |             |               | 10.4           |