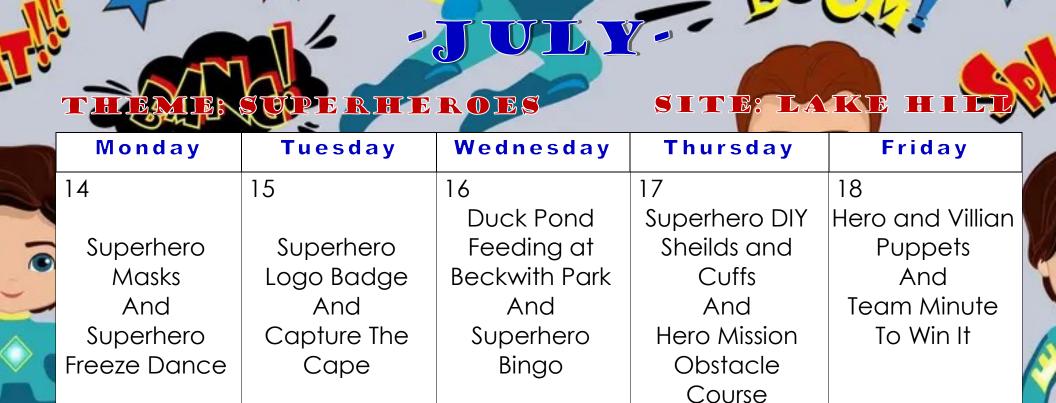

Fort Rodd Hill And Pipe Cleaner Superheroes Water Balloon Fight And Super Hero Capes Gyro Beach And Playground And Hulk Slime

Superhero Frisbee OR Villian Hunt at Portage Park (1/2 of group)

Carnarvon
Rotary Water
Park
And
Super Power
Potion Bottles