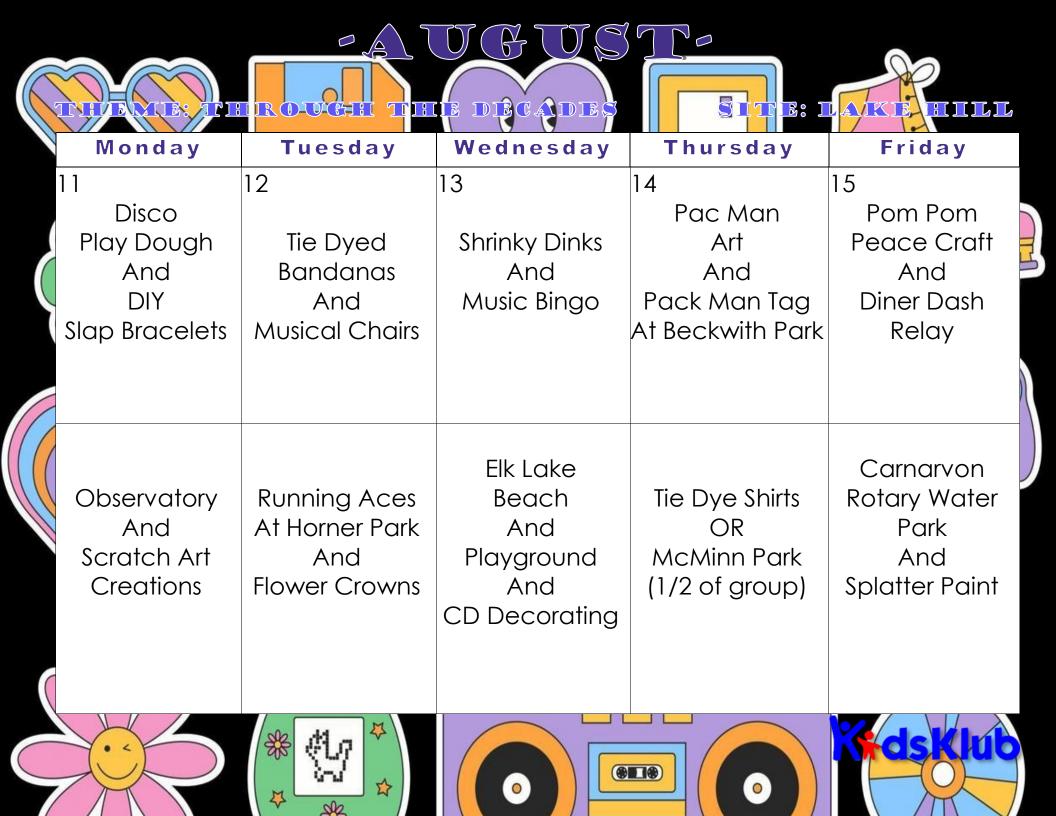

| 7                                                           | 8                                                                       |
|   | ids Klub<br>Closed | Paper Plate<br>Chickens<br>And<br>Binoculars Craft              | Coffee Filter Jellyfish And Team Ice Berg Hop Challenge           | Salt Dough<br>Snakes<br>And<br>Reptile Egg<br>Hunt          | Animal Face Paint And Animal Charades and Bingo                         |
|   | ids Klub<br>Closed | Butterfly<br>Gardens<br>(2:00pm)<br>And<br>Painted<br>Shark Art | Beaver Lake<br>Beach<br>And<br>Playground<br>And<br>Ocean Bottles | Lizard Key<br>Chains<br>OR<br>Tolmie Park<br>(1/2 of group) | Predator and Prey Tag at Meadow Park And Tissue Paper Dinosaur Painting |







# AUGUST

## THEME: CELEBRATIONS

#### SITE: LAKE HILL

|          | Monday                                         | Tuesday                                               | Wednesday                   | Thursday                                           | Friday              |
|----------|------------------------------------------------|-------------------------------------------------------|-----------------------------|----------------------------------------------------|---------------------|
| <b>V</b> | 25                                             | 26                                                    | 27                          | 28                                                 | 29                  |
|          | Spooky Slime<br>And<br>Mummy Wrap<br>the Staff | Painted C