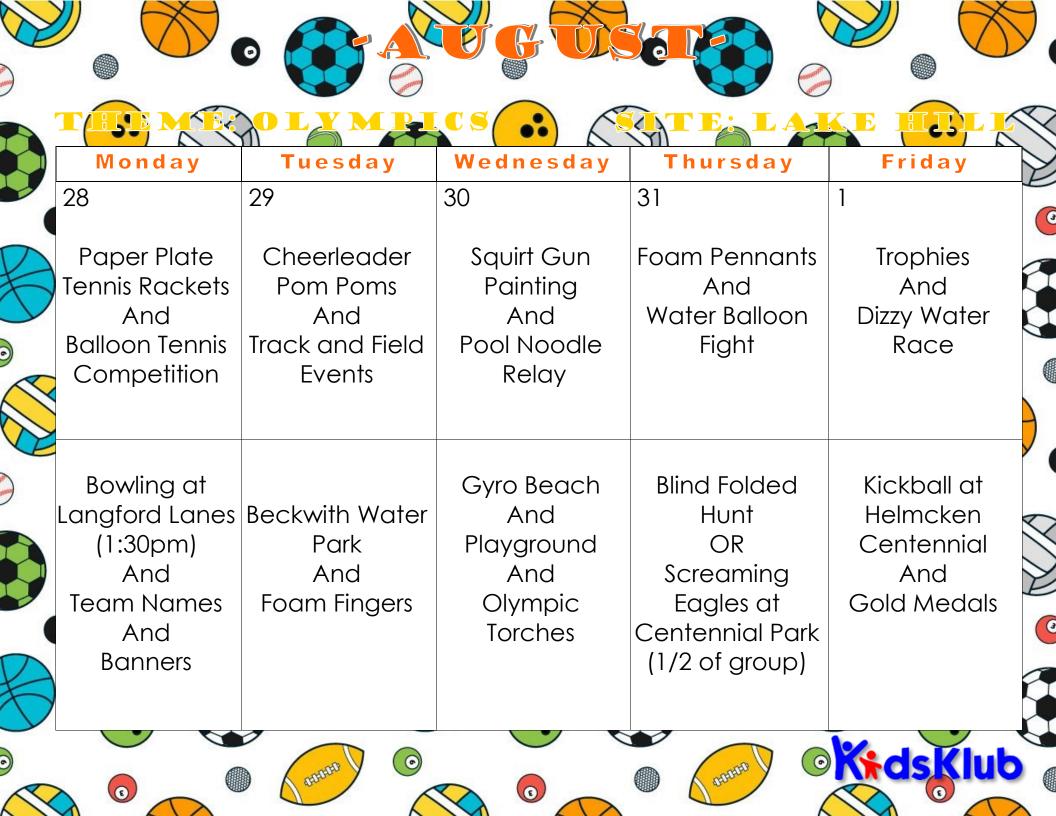

| 25                                                               |
| DIY<br>Survivor<br>Torches<br>And<br>Torch Relay<br>Race | Mini Rafts<br>And<br>Treasure Map<br>Puzzle Hunt    | Suncatchers<br>And<br>Swamp Cross<br>Challenge | Cork Tiki<br>Necklaces<br>And<br>Water Balloon<br>Relay                                  | Beaded Wind<br>Chimes<br>And<br>Blind Folded<br>Bean Bag<br>Hunt |
| Movie at<br>Star Cinema<br>(Smurfs)                      | Nature Walk<br>At Swan Lake<br>And<br>Rock Painting | Elk Lake<br>Beach<br>And<br>Playground         | Shelter Building Contest OR Find the Immunity Necklace at West Hills Park (1/2 of group) | Esquimalt<br>Splash Pad<br>And<br>Tin Foil<br>Paintings          |







### THEME: ANIMAL PLANET

#### SITE: LAKE HILL

| M | londay             | Tuesday                                                         | Wednesday                                                         | Thursday                                                    | Friday                                                                  |
|---|--------------------|-----------------------------------------------------------------|-------------------------------------------------------------------|-------------------------------------------------------------|-------------------------------------------------------------------------|
| 4 |                    | 5                                                               | 6