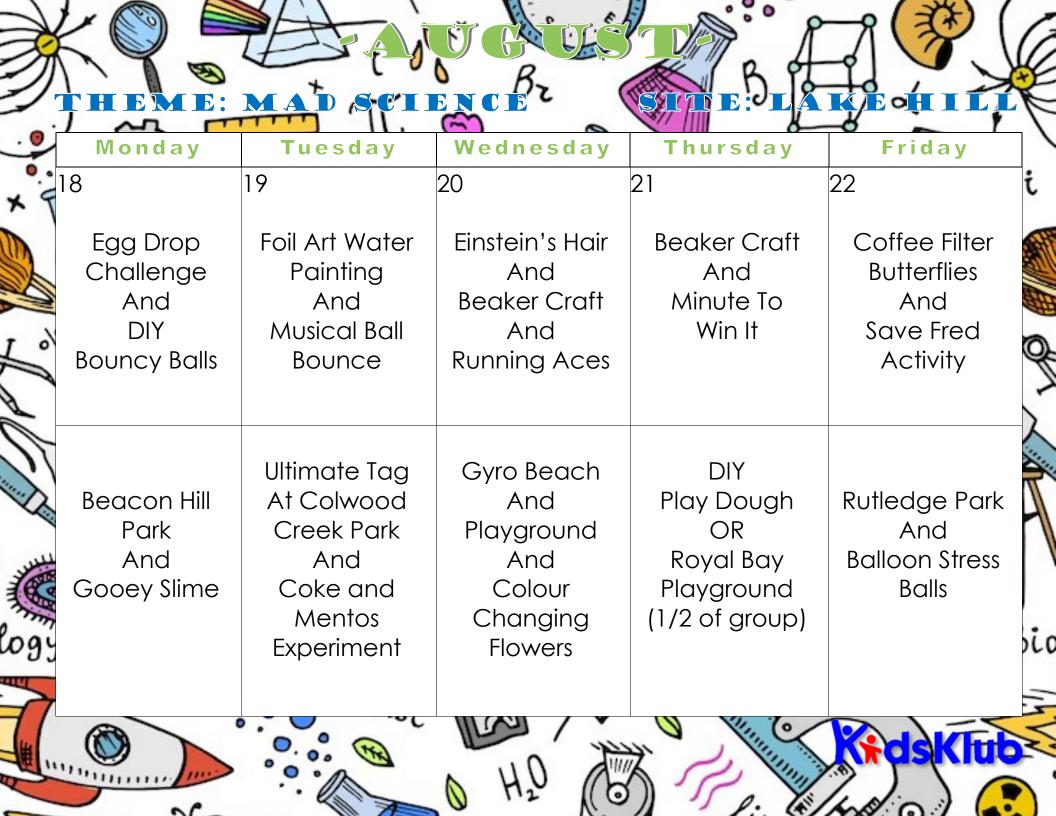

| 7                                                           | 8                                                                       |
|   | ids Klub<br>Closed | Paper Plate<br>Chickens<br>And<br>Binoculars Craft              | Coffee Filter Jellyfish And Team Ice Berg Hop Challenge           | Salt Dough<br>Snakes<br>And<br>Reptile Egg<br>Hunt          | Animal Face Paint And Animal Charades and Bingo                         |
|   | ids Klub<br>Closed | Butterfly<br>Gardens<br>(2:00pm)<br>And<br>Painted<br>Shark Art | Beaver Lake<br>Beach<br>And<br>Playground<br>And<br>Ocean Bottles | Lizard Key<br>Chains<br>OR<br>Tolmie Park<br>(1/2 of group) | Predator and Prey Tag at Meadow Park And Tissue Paper Dinosaur Painting |







# AUGUST

## THEME: CELEBRATIONS

#### SITE: LAKE HILL

|          | Monday                                         | Tuesday                                               | Wednesday                   | Thursday                                           | Friday              |
|----------|------------------------------------------------|-------------------------------------------------------|-----------------------------|----------------------------------------------------|---------------------|
| <b>V</b> | 25                                             | 26                                                    | 27                          | 28                                                 | 29                  |
|          | Spooky Slime<br>And<br>Mummy Wrap<br>the Staff | Painted Chr