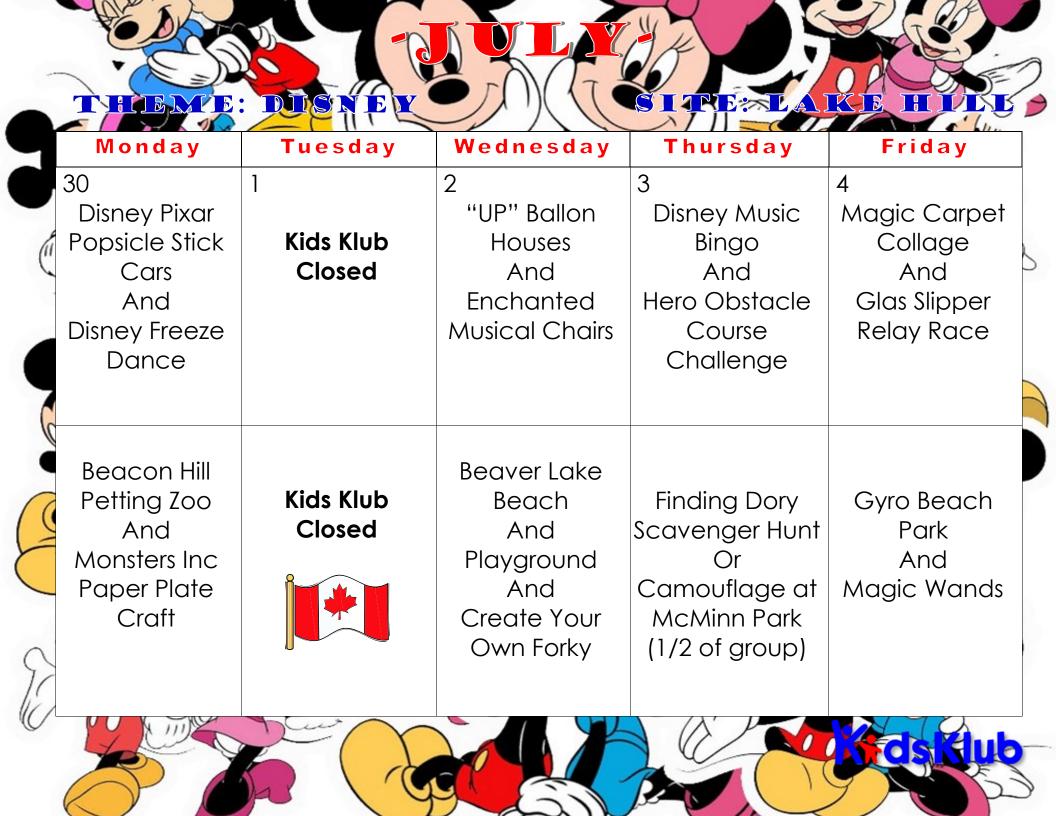

| Monday                                            | VENTORS W<br>Tuesday                                                  | Wednesday                                            | Thursday                                                                 | LAKE HIE. Friday                                                |
|---------------------------------------------------|-----------------------------------------------------------------------|------------------------------------------------------|--------------------------------------------------------------------------|-----------------------------------------------------------------|
| 7 8                                               | 3                                                                     | 9